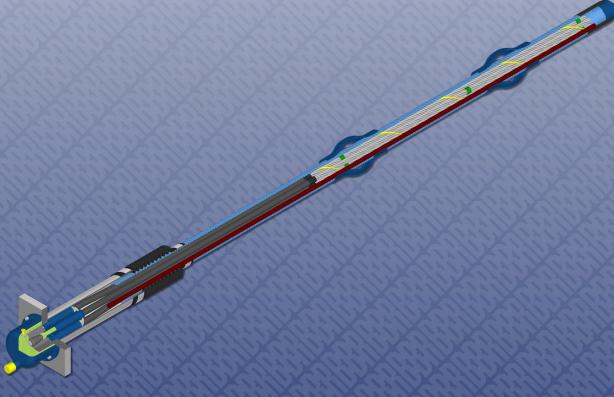

BBR VT CONA CMG ground strand anchor with 2 to 22 prestressing steel strands

Kit for rock and soil anchors using prestressing steel strand

BBR VT International Ltd Ringstrasse 2 8603 Schwerzenbach (ZH) Switzerland

### BBR VT CONA CMG – ground strand anchor with 2 to 22 prestressing steel strands

Kit for rock and soil anchors using prestressing steel strand

placed on the market under the name or trade mark of